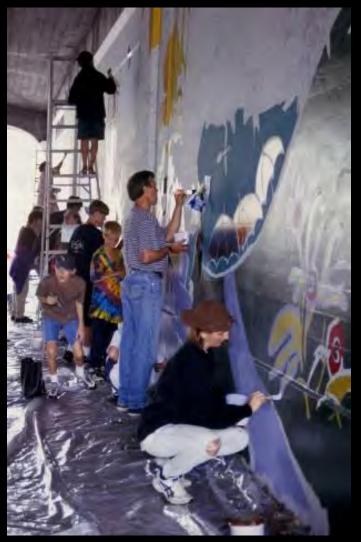

## Neighbourhood Matching Fund

- Community matches with its assets, including volunteer labour
- Community determines priorities
- One time projects only
- Any group of neighbours can apply
- Proposals reviewed by peers
- Quantity and diversity of participation key to selection and evaluation