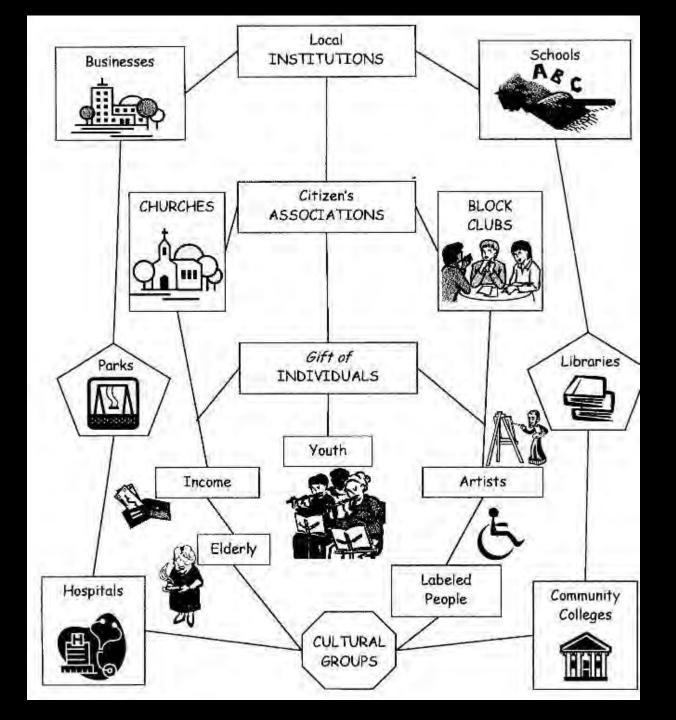

## **POWER OF COMMUNITY:**

- Care for the Earth
- Care for One Another
- Crime Prevention
- Emergency Response
- Local Economy
- Health and Welfare
- Happiness
- Democracy
- Social Justice